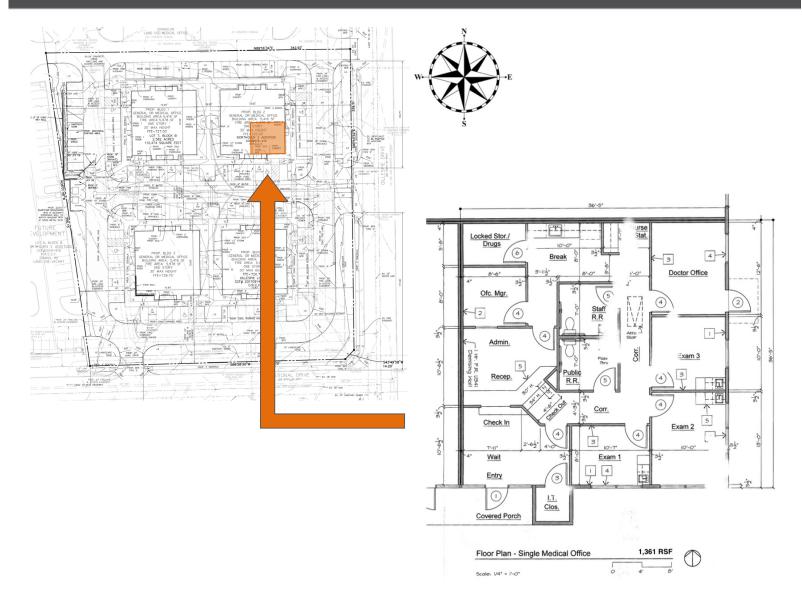

Location: Acadian Office Park at Ridgeview 9925 Gillespie Drive Suite 2400 Plano, Texas 75025

Space Available:

Fully Finished Out Medical Office Available 1,361 RSF

## Site & Floor Plan

The information contained herein was obtained from sources deemed reliable; however Legacy Commercial LLC. makes no guarantees, warrantees or representations as to the completeness or accuracy thereof, the presentation of this real estate information is subject to errors: omissions; change of price; subject to prior sale or lease; or withdrawal without notice.