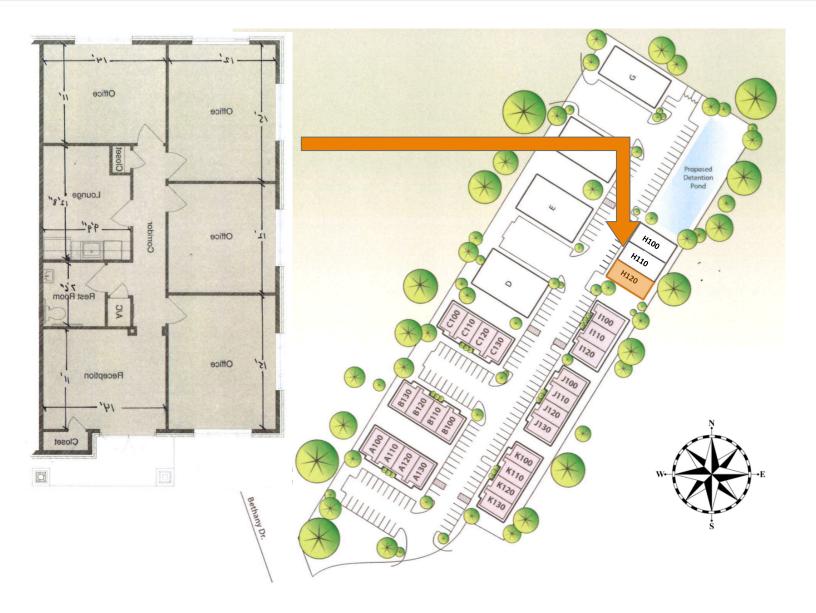

Location:

Bethany Ridge Office Park 333 E. Bethany Drive Suite H120 Allen, TX 75002

Space Available: Fully Finished Out Professional Office Available 1,225 SF

## Site & Floor Plan

The information contained herein was obtained from sources deemed reliable; however Legacy Commercial LLC. makes no guarantees, warrantees or representations as to the completeness or accuracy thereof, the presentation of this real estate information is subject to errors: omissions; change of price; subject to prior sale or lease; or withdrawal without notice.