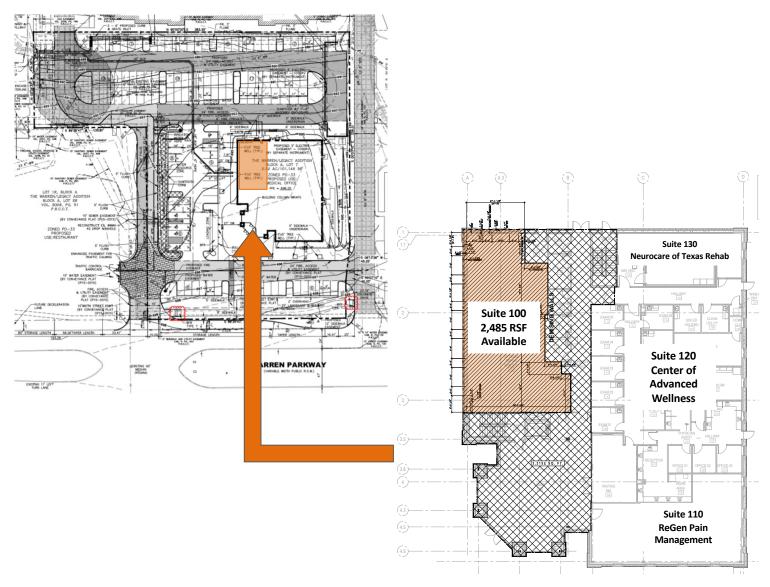

Location: Bluewave Medical Plaza 5550 Warren Pkwy Suite 100 Frisco, Texas 75034

## Space Available:

Shell Space Professional / Medical Office Available 2,485 RSF \$32 + NNN for Lease

## Site & 1<sup>st</sup> Floor Plan

The information contained herein was obtained from sources deemed reliable; however Legacy Commercial LLC. makes no guarantees, warrantees or representations as to the completeness or accuracy thereof, the presentation of this real estate information is subject to errors: omissions; change of price; subject to prior sale or lease; or withdrawal without notice.