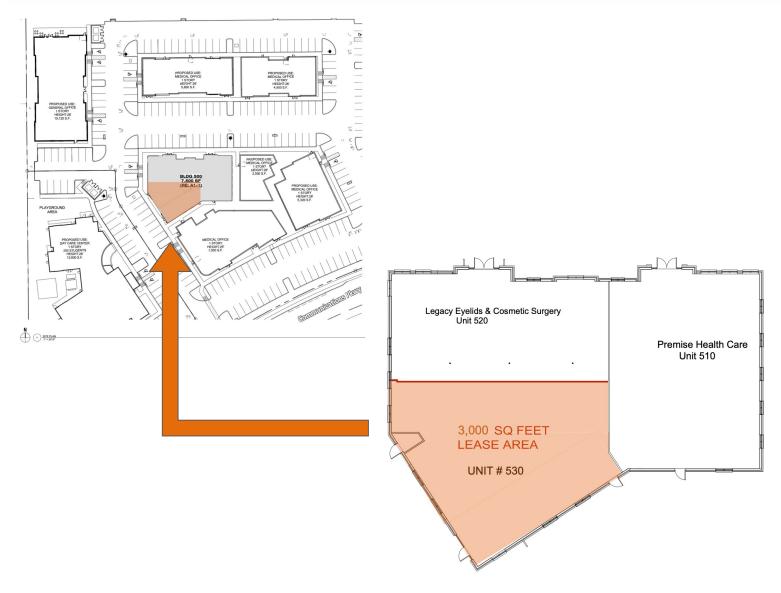

Location: Huffman Business Park 6835 Communications Pkwy, Suite 530 Plano, Texas 75024

## Space Available:

Shell Space Professional & Medical Suite Available 3,000 SF

## Site Plan

The information contained herein was obtained from sources deemed reliable; however Legacy Commercial LLC. makes no guarantees, warrantees or representations as to the completeness or accuracy thereof, the presentation of this real estate information is subject to errors: omissions; change of price; subject to prior sale or lease; or withdrawal without notice.