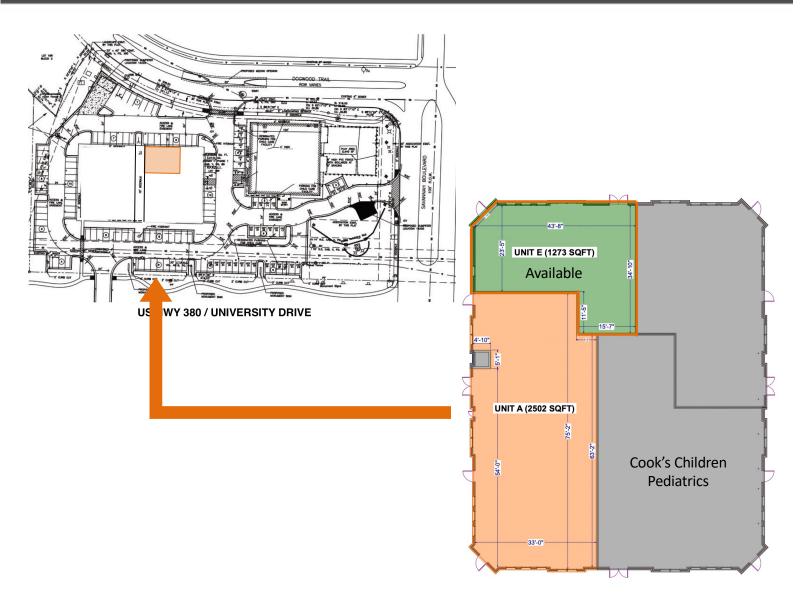

Location: Savannah Crossing 27045 E. University Drive, Suite 1E Aubrey, Texas 76227

Space Available: Shell Space

Professional / Medical Office Available 1,273 SF

## Site & Floor Plan

The information contained herein was obtained from sources deemed reliable; however Legacy Commercial LLC. makes no guarantees, warrantees or representations as to the completeness or accuracy thereof, the presentation of this real estate information is subject to errors: omissions; change of price; subject to prior sale or lease; or withdrawal without notice.