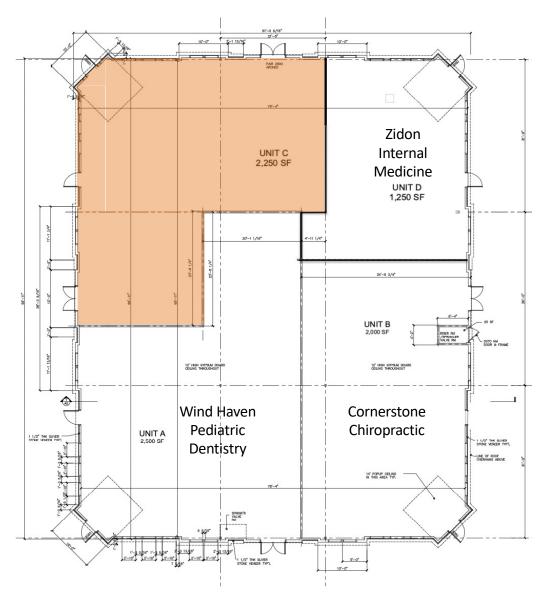

Location: Savannah Crossing 27045 E. University Drive, Suite 2C Aubrey, Texas 76227

**Space Available:** Shell Space Medical Office Available 2,250 SF

## Site & Floor Plan

The information contained herein was obtained from sources deemed reliable; however Legacy Commercial LLC. makes no guarantees, warrantees or representations as to the completeness or accuracy thereof, the presentation of this real estate information is subject to errors: omissions; change of price; subject to prior sale or lease; or withdrawal without notice.