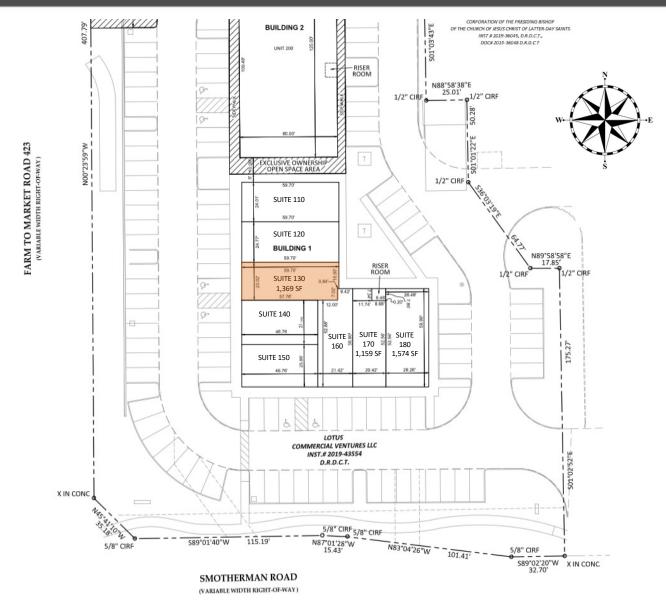

Location: Lotus Shopping Center 25691 Smotherman Road Suite 130 Little Elm , TX 75033

## Space Available:

Shell Space Retail/Restaurant/Professional/ Medical Offices Available 1,369 SF

## **Building Plan**

The information contained herein was obtained from sources deemed reliable; however Legacy Commercial LLC. makes no guarantees, warrantees or representations as to the completeness or accuracy thereof, the presentation of this real estate information is subject to errors: omissions; change of price; subject to prior sale or lease; or withdrawal without notice.