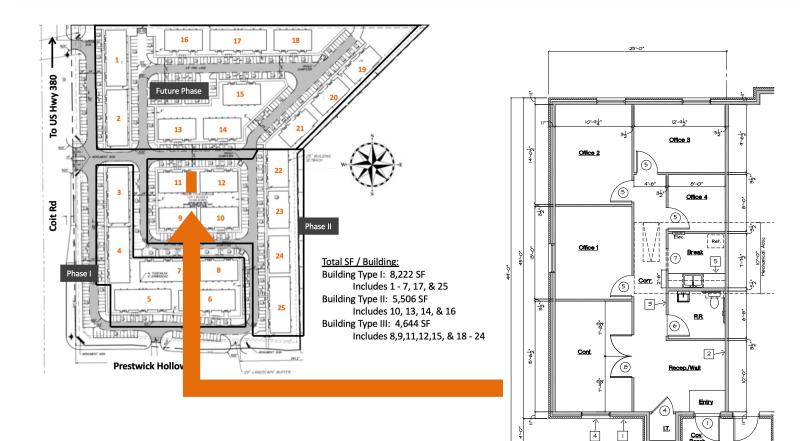

Location: Crescent Parc 1400 North Coit Road, Suite 1101 McKinney, Texas 75071

**Space Available:** Fully Finished Out Professional Office Available 1,145 SF

## Site / Floor Plan

The information contained herein was obtained from sources deemed reliable; however Legacy Commercial LLC. makes no guarantees, warrantees or representations as to the completeness or accuracy thereof, the presentation of this real estate information is subject to errors: omissions; change of price; subject to prior sale or lease; or withdrawal without notice.