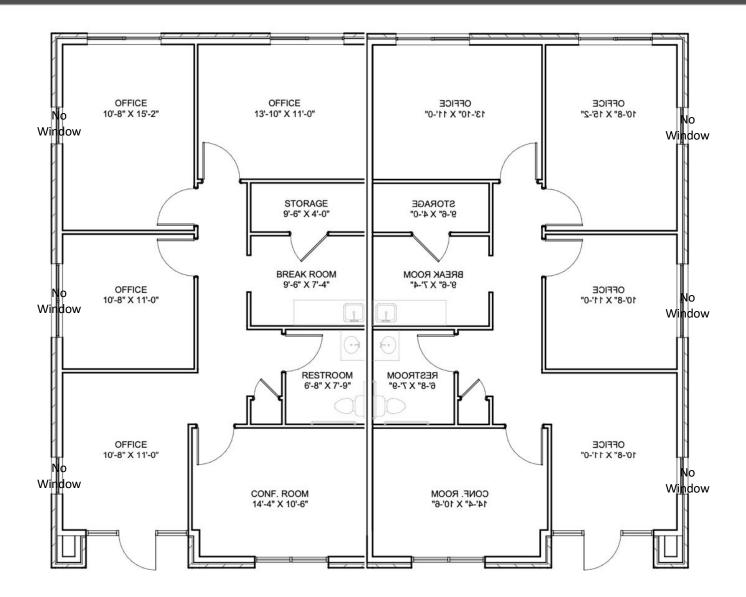

Location:

The Offices at Prosper Trail 1630 W. Prosper Trail Suite 220 & 230 Prosper, TX 75068

Space Available: Fully Finished Professional / Medical Office Available 2,374 SF

## Floor Plan

The information contained herein was obtained from sources deemed reliable; however Legacy Commercial LLC. makes no guarantees, warrantees or representations as to the completeness or accuracy thereof, the presentation of this real estate information is subject to errors: omissions; change of price; subject to prior sale or lease; or withdrawal without notice.