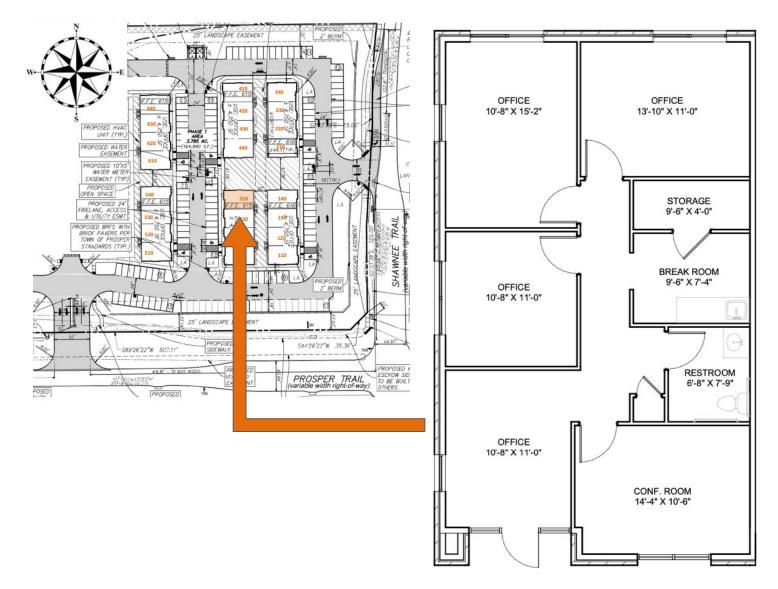

Location: The Offices at Prosper Trail 1630 W. Prosper Trail Suite 310 Prosper, TX 75068

Space Available: Fully Finished Professional / Medical Office Available 1,187 SF

## Site & Floor Plan

The information contained herein was obtained from sources deemed reliable; however Legacy Commercial LLC. makes no guarantees, warrantees or representations as to the completeness or accuracy thereof, the presentation of this real estate information is subject to errors: omissions; change of price; subject to prior sale or lease; or withdrawal without notice.